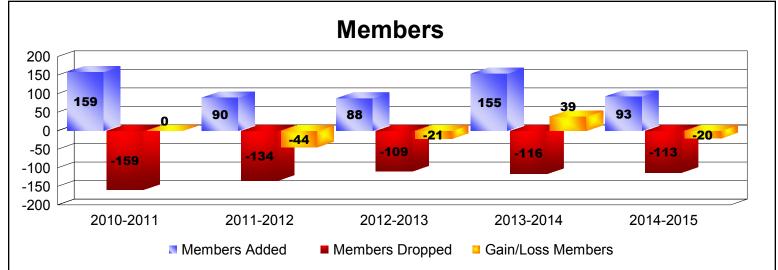

District 107 I As of June 2015 Cumulative

| Year      | New<br>Clubs | Dropped<br>Clubs | Gain/<br>Loss<br>Clubs | New<br>Members | Charter<br>Members | Reinstate<br>Members | Transfer<br>Members | Total<br>Member<br>Added | Total<br>Members<br>Dropped | Gain/<br>Loss<br>Members |
|-----------|--------------|------------------|------------------------|----------------|--------------------|----------------------|---------------------|--------------------------|-----------------------------|--------------------------|
| 2010-2011 | 1            | -2               | -1                     | 108            | 34                 | 2                    | 15                  | 159                      | -159                        | 0                        |
| 2011-2012 | 0            | -1               | -1                     | 78             | 0                  | 3                    | 9                   | 90                       | -134                        | -44                      |
| 2012-2013 | 0            | -1               | -1                     | 82             | 0                  | 1                    | 5                   | 88                       | -109                        | -21                      |
| 2013-2014 | 2            | -2               | 0                      | 102            | 46                 | 1                    | 6                   | 155                      | -116                        | 39                       |
| 2014-2015 | 0            | 0                | 0                      | 82             | 0                  | 4                    | 7                   | 93                       | -113                        | -20                      |
| Average   | 1            | -1               | -1                     | 90             | 16                 | 2                    | 8                   | 117                      | -126                        | -9                       |