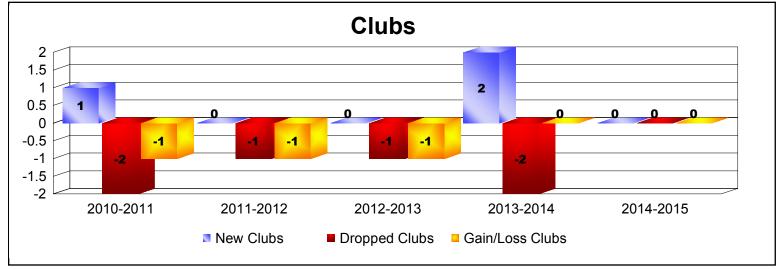

District 107 I As of June 2015 Cumulative

| Year      | New<br>Clubs | Dropped<br>Clubs | Gain/<br>Loss<br>Clubs | New<br>Members | Charter<br>Members | Reinstate<br>Members | Transfer<br>Members | Total<br>Member<br>Added | Total<br>Members<br>Dropped | Gain/<br>Loss<br>Members |
|-----------|--------------|------------------|------------------------|----------------|--------------------|----------------------|---------------------|--------------------------|-----------------------------|--------------------------|
| 2010-2011 | 1            | -2               | -1                     | 108            | 34                 | 2                    | 15                  | 159                      | -159                        | 0                        |
| 2011-2012 | 0            | -1               | -1                     | 78             | 0                  | 3                    | 9                   | 90                       | -134                        | -44                      |
| 2012-2013 | 0            | -1               | -1                     | 82             | 0                  | 1                    | 5                   | 88                       | -109                        | -21                      |
| 2013-2014 | 2            | -2               | 0                      | 102            | 46                 | 1                    | 6                   | 155                      | -116                        | 39                       |
| 2014-2015 | 0            | 0                | 0                      | 82             | 0                  | 4                    | 7                   | 93                       | -113                        | -20                      |
| Average   | 1            | -1               | -1                     | 90             | 16                 | 2                    | 8                   | 117                      | -126                        | -9                       |